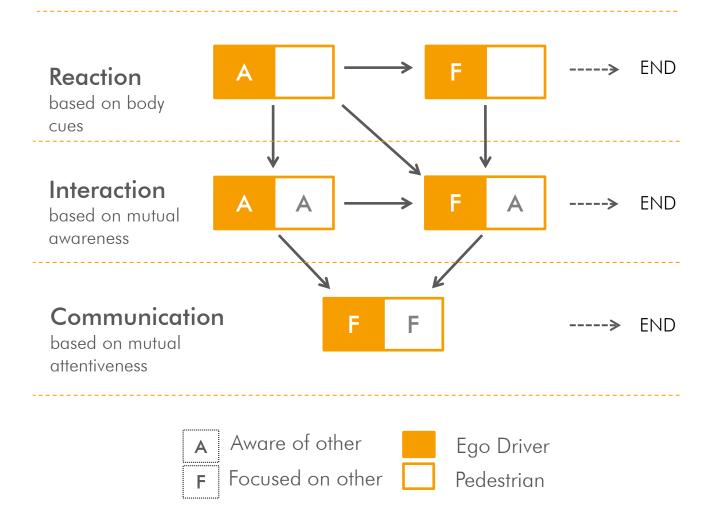

#### **Drivers' Attentiveness to Pedestrians**

Measured through numbers of eye-fixations on a particular Pedestrian

3 successive eye-fixations on Pedestrians was chosen as a criterion to divide interaction cases into **two levels** of drivers' attentiveness to pedestrians:

- (i) the driver is considered to be **Aware** of the pedestrian but does not allocate his full attention to him
- (ii) the driver is considered to be **Fully attentive** to the pedestrian, at least at some point in time during the interaction

# Possible states of driver's and pedestrian's attentiveness to each other

(from a driver's point of view)