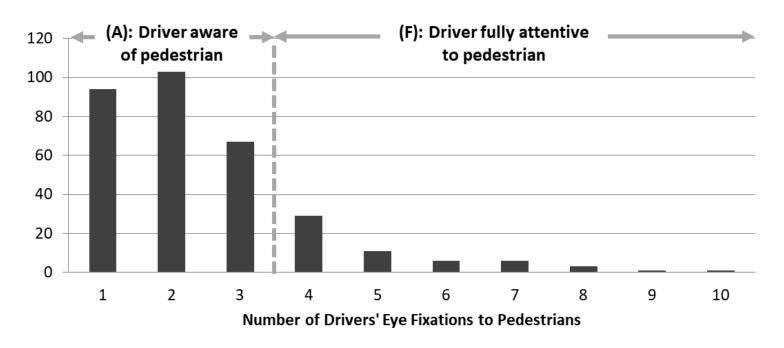

#### **Drivers' Attentiveness to Pedestrians**

Measured through numbers of eye-fixations on a particular Pedestrian

3 successive eye-fixations on Pedestrians was chosen as a criterion to divide interaction cases into **two levels** of drivers' attentiveness to pedestrians:

- (i) the driver is considered to be **Aware** of the pedestrian but does not allocate his full attention to him
- (ii) the driver is considered to be **Fully attentive** to the pedestrian, at least at some point in time during the interaction