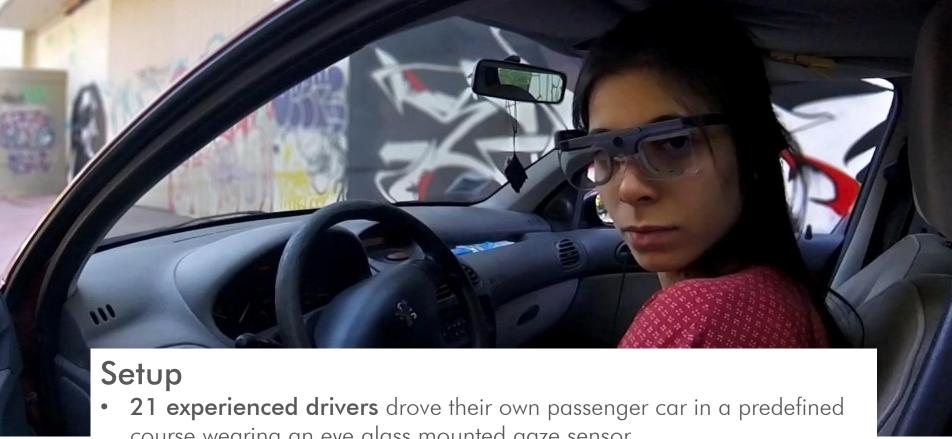

# Setup

- 21 experienced drivers drove their own passenger car in a predefined course wearing an eye glass mounted gaze sensor
- Trip length: 3.75 km, mean driving duration: 18 minutes
- Driver's off-line commentary while watching the eye gaze video recording