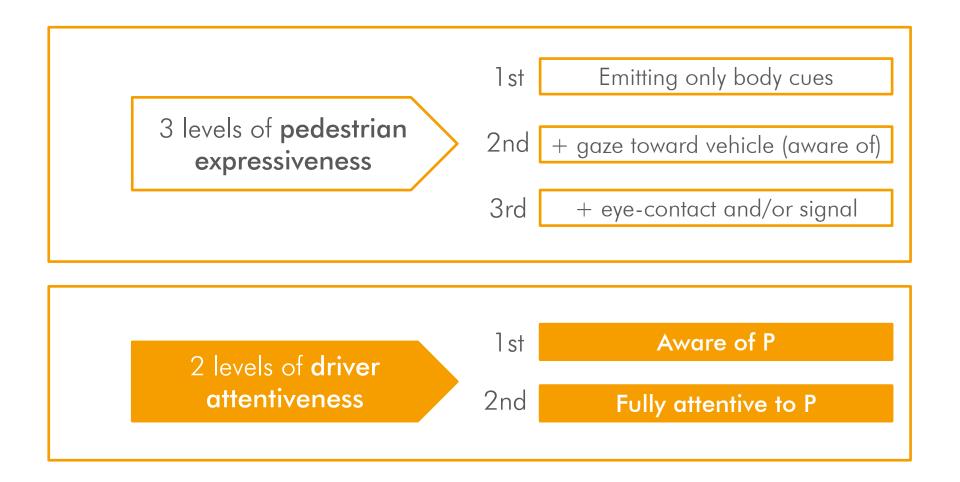

# Analysis

P Kostas Floros 001 P Kostas Floros 002

1st

**Emitting body cues** 

2nd

Gaze toward vehicle (aware of)

3rd

Eye-contact and/or signal to D

1st

2nd

Emitting body cues

Gaze toward vehicle (aware of)

3rd | Eye-contact and/or signal to D

1st Emitting body cues2nd Gaze toward vehicle (aware of)

3rd Eye-contact and/or signal to D

#### **Drivers' Attentiveness to Pedestrians**

Measured through numbers of eye-fixations on a particular Pedestrian

3 successive eye-fixations on Pedestrians was chosen as a criterion to divide interaction cases into **two levels** of drivers' attentiveness to pedestrians:

- (i) the driver is considered to be **Aware** of the pedestrian but does not allocate his full attention to him
- (ii) the driver is considered to be **Fully attentive** to the pedestrian, at least at some point in time during the interaction