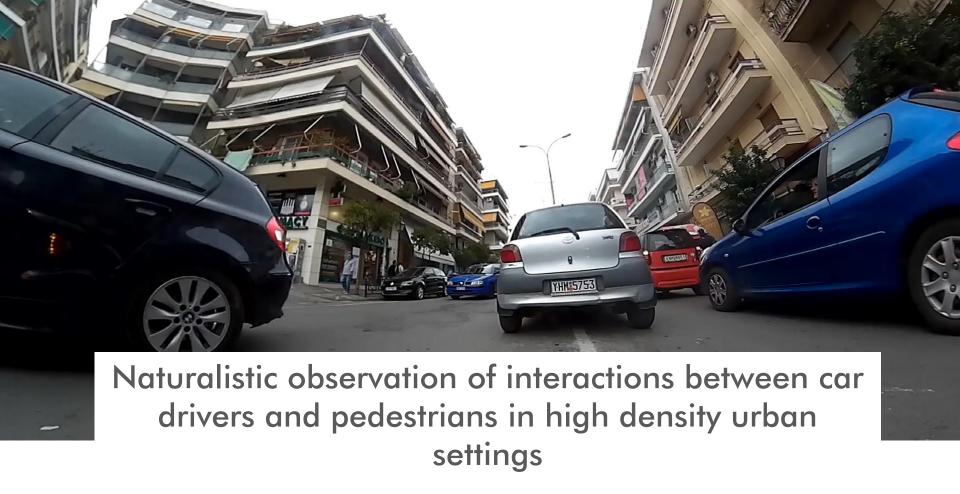

# Levels of Pedestrians' Behavioral Expressiveness and sufficiency in completing an interaction

(based on 321 P-V pedestrian crossings)