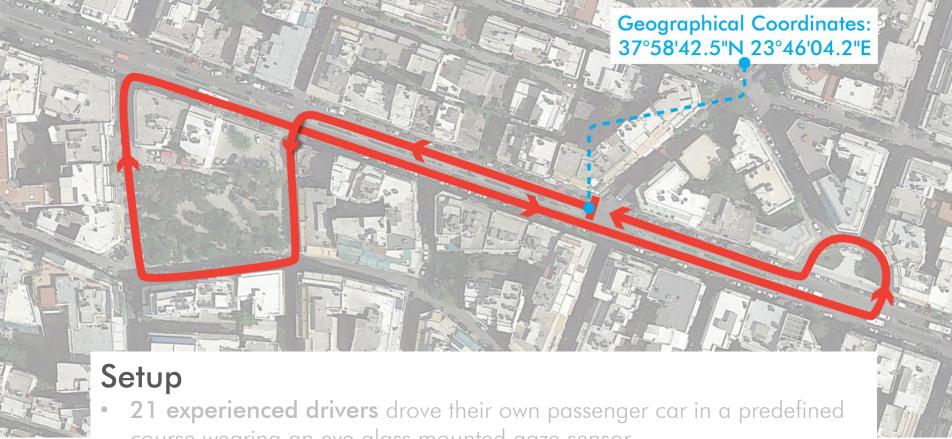

# Setup

- 21 experienced drivers drove their own passenger car in a predefined course wearing an eye glass mounted gaze sensor
- Trip length: 3.75 km, mean driving duration: 18 minutes
- Driver's off-line commentary while watching the eye gaze video recording