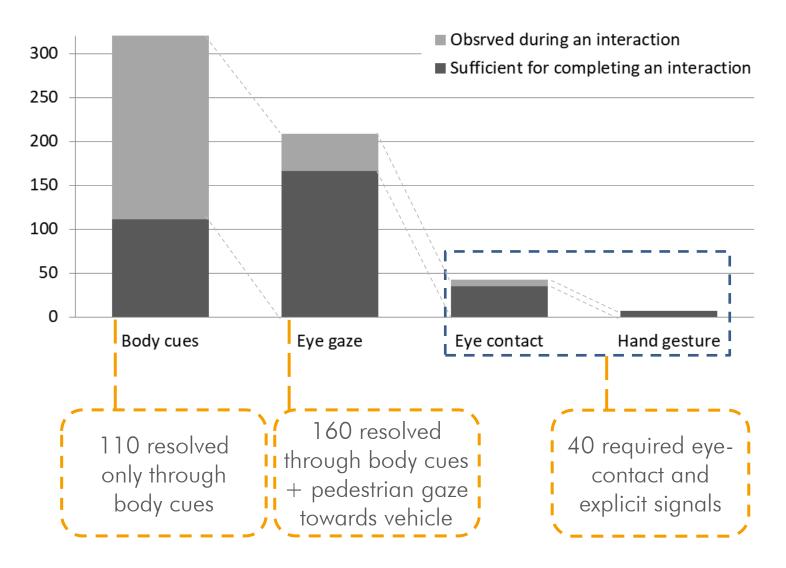

# Levels of Pedestrians' Behavioral Expressiveness and sufficiency in completing an interaction

(based on 321 P-V pedestrian crossings)

# Analysis

P Kostas Floros 001 P Kostas Floros 002

1st

**Emitting body cues** 

2nd

Gaze toward vehicle (aware of)

3rd

Eye-contact and/or signal to D

1st

2nd

Emitting body cues

Gaze toward vehicle (aware of)

3rd | Eye-contact and/or signal to D

1st Emitting body cues2nd Gaze toward vehicle (aware of)

3rd Eye-contact and/or signal to D