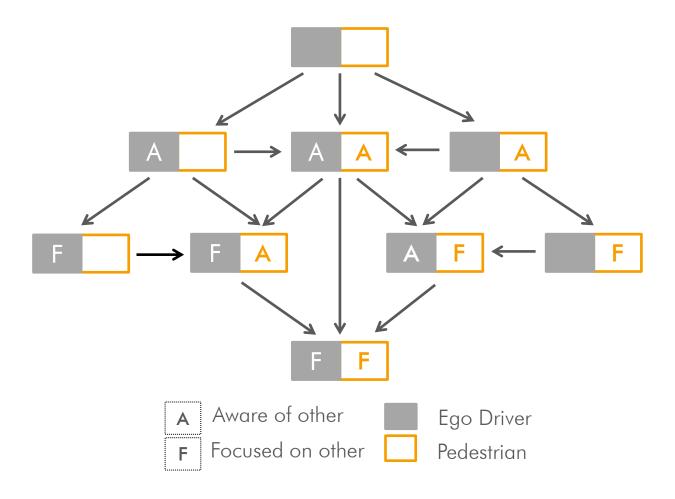

#### **Drivers' Attentiveness to Pedestrians**

Measured through numbers of eye-fixations on a particular Pedestrian

3 successive eye-fixations on Pedestrians was chosen as a criterion to divide interaction cases into **two levels** of drivers' attentiveness to pedestrians:

- (i) the driver is considered to be **Aware** of the pedestrian but does not allocate his full attention to him
- (ii) the driver is considered to be **Fully attentive** to the pedestrian, at least at some point in time during the interaction

# Possible states of driver's and pedestrian's attentiveness to each other

(from a driver's point of view)