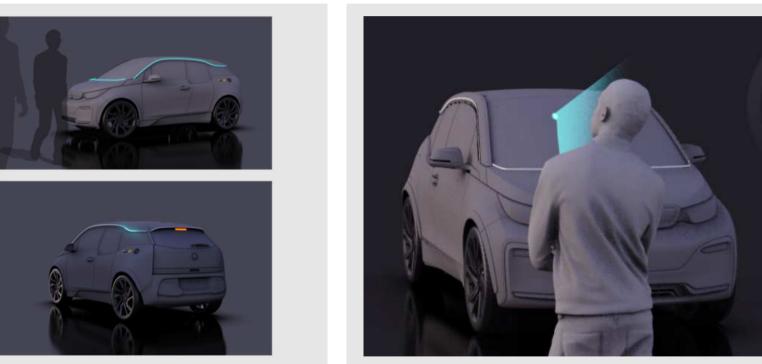

|  |  |  |  |  |
|                                                                                      |  |  |  |  |  |
| Technologies & potential signals (shortened version)                                 |  |  |  |  |  |
| Technologies & potential signals (shortened version)<br>Lightband                    |  |  |  |  |  |
|                                                                                      |  |  |  |  |  |
| Lightband                                                                            |  |  |  |  |  |
| Lightband<br>LED Matrix projection Displays Signal lamps                             |  |  |  |  |  |





## Interaction design selected external display technologies

www.interact-roadautomation.eu

#### eHMI 1: 360° Light Band



#### eHMI 2: Directed Signal Lamp





## Interaction design selected external display technologies

www.interact-roadautomation.eu

#### eHMI 1: 360° Light Band







## Interaction design selected external display technologies

www.interact-roadautomation.eu

#### eHMI 2: Directed Signal Lamp







## Interaction design selected internal display technologies

www.interact-roadautomation.eu







www.interact-roadautomation.eu

|        |       | <b>•</b> •• | •      |
|--------|-------|-------------|--------|
| Intera | ction | Stra        | regies |
|        |       |             |        |

#### **Interaction Design**

**Technology Selection** 

**Signal Design** 

**InterACT Demonstrator** 





### **Interaction design eHMI signals**

www.interact-roadautomation.eu







www.in