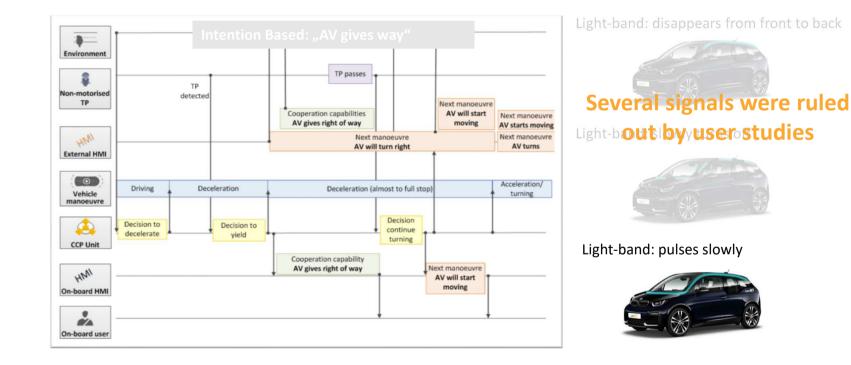

### **Interaction design eHMI signals**

www.interact-roadautomation.eu

www.interact-roadautomation.eu