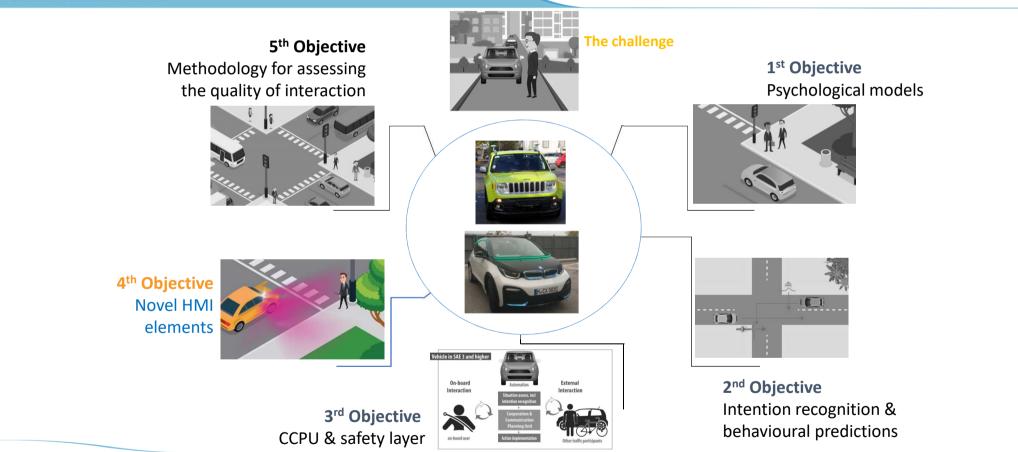

### Developing interaction strategies and novel HMI concepts – "Take-Aways"

www.interact-roadautomation.eu

2 Interaction Strategies – intention based & perception based

2 eHMI technologies – 360° Light Band & Directed Signal Lamp

2 iHMI technologies – Automation Display & 360° Light Band

2 interACT Demonstrator vehicles equipped with HMI