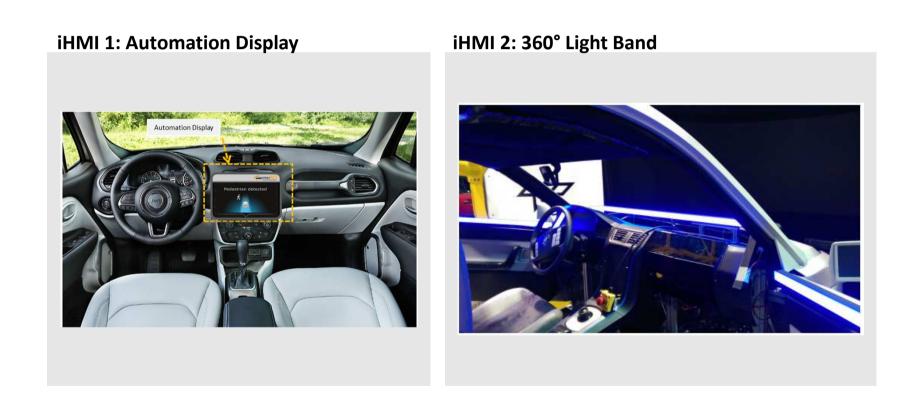

## Interaction design selected internal display technologies

www.interact-roadautomation.eu

www.interact-roadautomation.eu

|        |       | <b>•</b> •• | •      |
|--------|-------|-------------|--------|
| Intera | ction | Stra        | regies |
|        |       |             |        |

2 iHMI technologies – Automation Display & 360° Light Band

2 interACT Demonstrator vehicles equipped with HMI