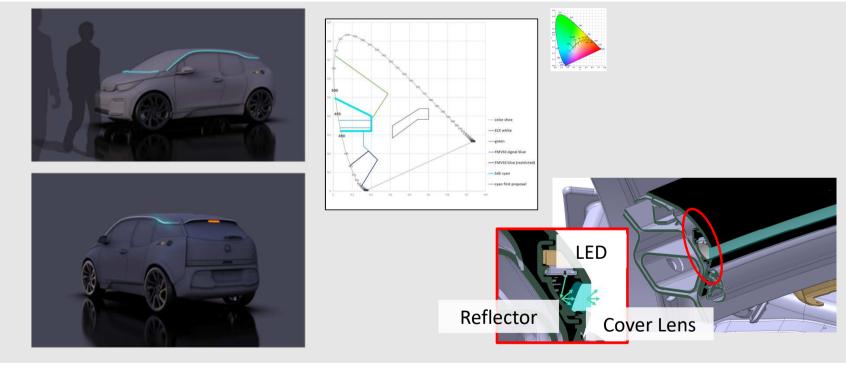

#### eHMI 1: 360° Light Band

## Interaction design selected external display technologies

www.interact-roadautomation.eu